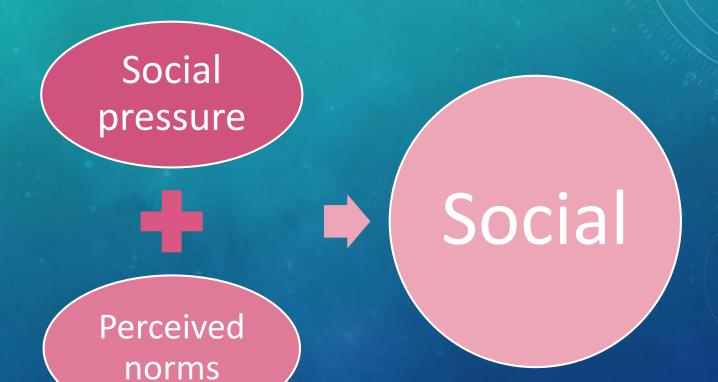

## WHO MAY BE INVOLVED IN MATCH FIXING?

Club (owner, manager, sponsors)

Coaches

**Athletes** 

Referees

DETERMINANTS OF MATCH FIXING BEHAVIOR

Financial status

Moral stance

Personal

Performance status

Betting addiction

# DETERMINANTS OF MATCH FIXING BEHAVIOR