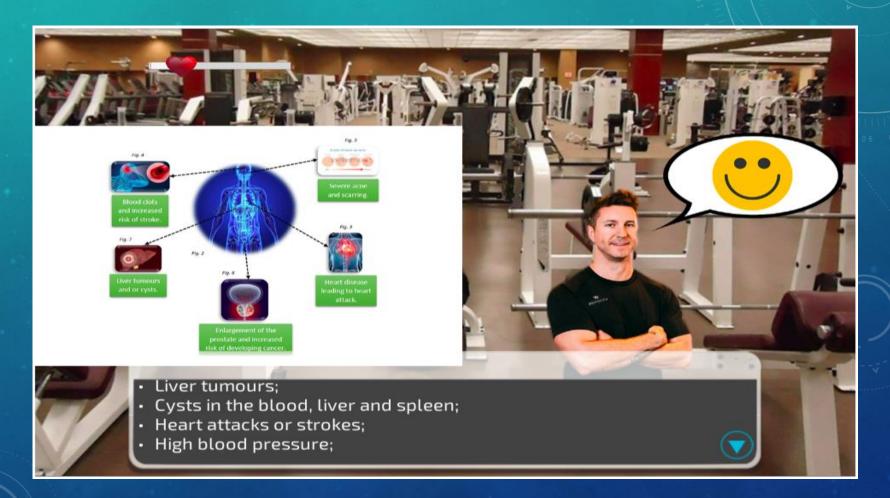

#### THE PROBLEM OF DOPING IN SPORTS

- Prevalence of doping
  - Up to 50% in competitive sport
  - Up to 25% in recreational sport
- Health side effects Ethical considerations